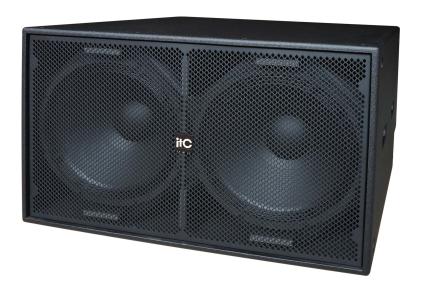

## **Description**

It is used in performance activities, nightclubs, pubs, bars, party rooms, multipurpose halls and various high-end occasions.

## **Feature**

- \* Adopt two 18-inch subwoofers.
- \* The cabinet is made of 18mm high-strength birch laminate and adopts water-based paint process, wear-resistant and high-grade.
- $^{\star}\, Unique\, construction,\, relevant\, ratios,\, and\, superior\, damping\, characteristics\, make\, it\, ideal\, for\, single-pack\, configurations.$
- \* The mesh cover adopts the cotton attachment process to prevent dust or liquid from entering, so as to protect the speaker and prolong the service lifespan.
- \* The high-power woofer provides powerful low-frequency energy, and achieves a shocking low-frequency effect.
- \* Professional speaker sockets and plugs with good electrical characteristics.

## **Specification**

| Model                    | KT-DS218                 |
|--------------------------|--------------------------|
| Rated power              | 1600W                    |
| Peak power               | 6400W                    |
| Nominal impedance        | 4Ω                       |
| Frequency range          | 35Hz-200Hz               |
| Sensitivity              | 104dB (1M/1W)            |
| Maximum SPL (rated/peak) | 136dB/142dB              |
| Woofer                   | 18" (100mm voice coil)×2 |
| Net weight               | 90.5kg                   |
| Dimension (H×W×D)        | 1005×627×880mm           |