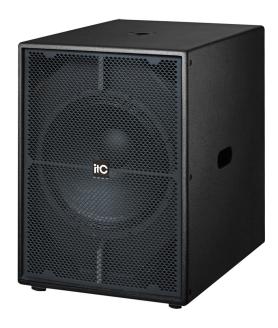

## **Description**

It is used in performance activities, nightclubs, pubs, bars, party rooms, multipurpose halls and various high-end occasions.

## **Feature**

- \* Adopt an 18-inch subwoofer.
- \* The cabinet is made of 18mm high-strength birch laminate and adopts water-based paint treatment, high-grade and wear-resistant.
- $^{\star}\, Unique\, construction,\, relevant\, ratios,\, and\, superior\, damping\, characteristics\, make\, it\, ideal\, for\, single-pack\, configurations.$
- \* The mesh cover adopts the cotton attachment process to prevent dust or liquid from entering, so as to protect the speaker and prolong the service lifespan.
- \* The high-power woofer provides powerful low-frequency energy, and achieves a shocking low-frequency effect.
- \* Professional speaker sockets and plugs with good electrical characteristics.